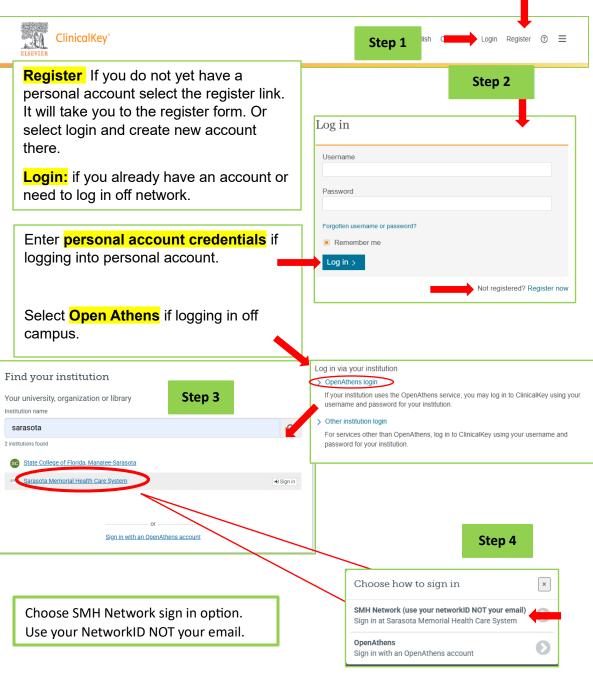

### Personal Account & Off Network Login

For assistance or inquiries email Medical-Library@SMH.com.

There are tutorials for Clinical Key at the <u>Resource Center</u> located at the bottom of every Clinical Key page.

# SMHCS Medical Library

Clinical Resource: ClinicalKey Target Audience: Clinicians

Evidenced-Based Point of Care

Email: <u>Medical-Library@SMH.com</u> Website: <u>www.library.smh.com</u>