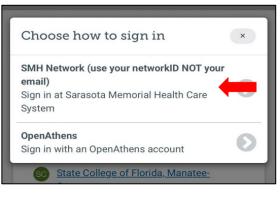

ref="Medical-Library@SMH.com">Medical-Library@SMH.com</a>.

There are tutorials for UpToDate at the <u>help link</u> located at the bottom of every UpToDate page.



# SMHCS Medical Library



Clinical Resource:

**UpToDate** 

Target
Audience:

**Clinicians** 

Synthesized Evidence Based Resource

Point of Care Tool
Clinical Summaries

CME

#### Email:

Medical-Library@SMH.com





**Step One** 

# **SMHCS Medical Library**

Clinical Apps: UpToDate
Target Audience: Clinicians

## **Key features of UpToDate include:**

- Synthesized evidence-based information on diseases, conditions, signs and symptoms.Point of Care Tool
- Clinical calculators, practice changing alerts, and patient education.

Download UpToDate
Mobile in your App Store:





## **After Downloading UpToDate App:**

















Please email: Medical-Library@SMH.com for inquiries or assistance.