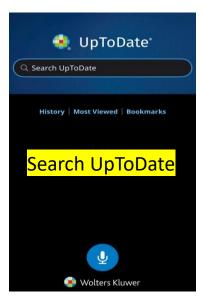

There are tutorials for UpToDate at the <u>help link</u> located at the bottom of every UpToDate page.

Download UpToDate
Mobile in your App Store: