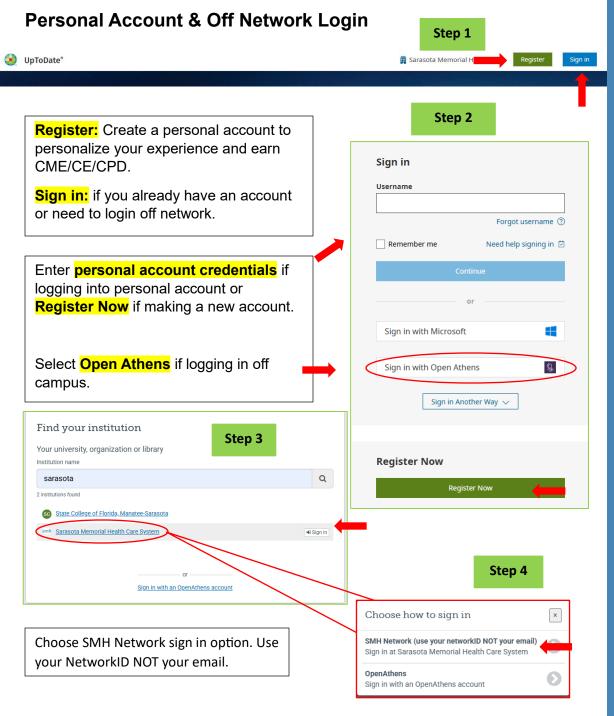

There are tutorials for UpToDate at the <u>help link</u> located at the bottom of every UpToDate page.