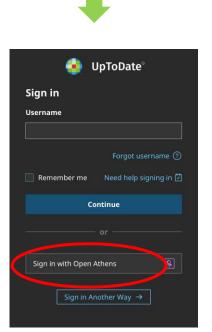

ail <a href="Medical-Library@SMH.com">Medical-Library@SMH.com</a>.

There are tutorials for UpToDate at the <u>help link</u> located at the bottom of every UpToDate page.



# SMHCS Medical Library



Clinical Resource:

**UpToDate** 

Target
Audience:

**Clinicians** 

Synthesized Evidence Based Resource

Point of Care Tool
Clinical Summaries

CME

#### Email:

Medical-Library@SMH.com





**Step One** 

# **SMHCS Medical Library**

Clinical Apps: UpToDate
Target Audience: Clinicians

## **Key features of UpToDate include:**

- Synthesized evidence-based information on diseases, conditions, signs and symptoms.Point of Care Tool
- Clinical calculators, practice changing alerts, and patient education.

Download UpToDate
Mobile in your App Store:





## **After Downloading UpToDate App:**

















Please email: Medical-Library@SMH.com for inquiries or assistance.