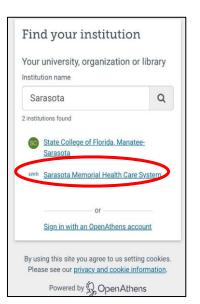

<a href="Medical-Library@SMH.com">Medical-Library@SMH.com</a>.

There are tutorials for UpToDate at the <u>help link</u> located at the bottom of every UpToDate page.



# SMHCS Medical Library



Clinical Resource:

**UpToDate** 

Target
Audience:

**Clinicians** 

Synthesized Evidence Based Resource

Point of Care Tool
Clinical Summaries

CME

#### Email:

Medical-Library@SMH.com





**Step One** 

# **SMHCS Medical Library**

Clinical Apps: UpToDate
Target Audience: Clinicians

## **Key features of UpToDate include:**

- Synthesized evidence-based information on diseases, conditions, signs and symptoms.Point of Care Tool
- Clinical calculators, practice changing alerts, and patient education.

Download UpToDate
Mobile in your App Store:





## **After Downloading UpToDate App:**

















Please email: Medical-Library@SMH.com for inquiries or assistance.